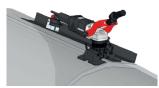

## BM-30 WM WELD MILLING MACHINE

The BM-30 WM is an easy to use, portable, heavy duty machine designed specifically for the removal of excess weld seams up to 11 mm high and 30 mm wide.

It is capable of milling a weld seam down to a level and continuous surface with the rest of the parent metal in preparation for painting, coating or any other further processing.

The BM-30 WM has a powerful motor with electronic speed control between 1800-5850 rpm to facilitate optimizing cutting conditions.

The beveller is fitted with a rotary face milling head that ensures smooth operation and exceptional efficiency without creating any heat affected zones or distortion of the workpiece.

BM-30 WM is equipped with a guide rail with a magnetic clamping system to maintain a constant position of the machine against the workpiece.

### Standard shipping set:

- Milling machine with rotary head incl. 5 cutting inserts
- Plastic box
- Magnetic guiding rail (500 mm long)
- Grease for screws (5 g, 0.17 oz)
- Drift
- Combination wrench 22 mm
- 10 mm hex wrench
- Operator's manual