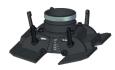

#### **Accessories:**

- GLW-000056 Milling head
- PLY-000756 Cutting insert (sold 10 pcs/box)
- PRW-0761-99-00-00-0 Magnetic guiding rail (500 mm long)

Attachment for removal of welded joints from longitudinal and circumferential surfaces (min. OD 200 mm, min. ID 400 mm) with angle adjustment from -10 to +30 degrees tanged to the cylindrical surface. PRW-0761-11-00-00-0