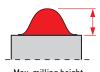

Max. milling height 11 mm

Max. milling width 30 mm

Max. milling depth -1.5 mm

| BM-30 WM TECHNICAL SPECIFICATION |                        |
|----------------------------------|------------------------|
| Voltage                          | 1~ 220-240 V, 50-60 Hz |
| Power                            | 2200 W                 |
| Spindle speed (without load)     | 1800-5850 rpm          |
| Max. milling width               | 30 mm                  |
| Max. milling height              | 11 mm                  |
| Max. milling depth               | -1.5 mm                |
| Weight                           | 12,5 kg (27 lb)        |
| Product Code                     | FRE-0761-10-20-00-0    |