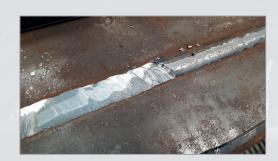

## BM-30 WM WELD MILLING MACHINE

The BM-30 WM is an easy to use, portable, heavy duty machine designed specifically for the removal of excess weld seams up to 11 mm high and 30 mm wide.

It is capable of milling a weld seam down to a level and continuous surface with the rest of the parent metal in preparation for painting, coating or any other further processing.