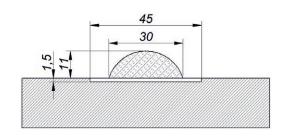

## BM-30 WM WELD MILLING MACHINE

The BM-30 WM is an easy to use, portable, heavy duty machine designed specifically for the removal of excess weld seams up to 11 mm high and 30 mm wide.

It is capable of milling a weld seam down to a level and continuous surface with the rest of the parent metal in preparation for painting, coating or any other further processing.

#### Features and benefits:

- · Comfort and ergonomics of work
- Powerful electric motor
- · Removal of excess weld up to 11 mm high and 30 mm wide
- Possibility of undercutting to a depth of up to 1.5 mm
- · Continuous milling height adjustment
- Milling head is equipped with 5 pcs of 2-sided indexable cutting inserts
- Electronic speed control between 1800-5850 rpm
- Overload protection

Max. milling height 11 mm

Max. milling width 30 mm

Max. milling depth -1.5 mm

| BM-30 WM TECHNICAL SPECIFICATION |                        |
|----------------------------------|------------------------|
| Voltage                          | 1~ 220-240 V, 50-60 Hz |
| Power                            | 2200 W                 |
| Spindle speed (without load)     | 1800-5850 rpm          |
| Max. milling width               | 30 mm                  |
| Max. milling height              | 11 mm                  |
| Max. milling depth               | -1.5 mm                |
| Weight                           | 12,5 kg (27 lb)        |
| Product Code                     | FRE-0761-10-20-00-0    |