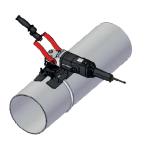

#### **Accessories:**

- GLW-000056 Milling head
- PLY-000756 Cutting insert (sold 10 pcs/box)
- PRW-0761-99-00-00-0 Magnetic guiding rail (500 mm long)

Attachment for removal of welded joints from longitudinal and circumferential surfaces (min. OD 200 mm, min. ID 400 mm) with angle adjustment from -10 to +30 degrees tanged to the cylindrical surface. PRW-0761-11-00-00-0