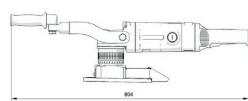

## BM-30 WM WELD MILLING MACHINE

The BM-30 WM is an easy to use, portable, heavy duty machine designed specifically for the removal of excess weld seams up to 11 mm high and 30 mm wide.

It is capable of milling a weld seam down to a level and continuous surface with the rest of the parent metal in preparation for painting, coating or any other further processing.

The BM-30 WM has a powerful motor with electronic speed control between 1800-5850 rpm to facilitate optimizing cutting conditions.

The beveller is fitted with a rotary face milling head that ensures smooth operation and exceptional efficiency without creating any heat affected zones or distortion of the workpiece.

### Standard shipping set:

- Milling machine with rotary head incl. 5 cutting inserts
- Plastic box
- Magnetic guiding rail (500 mm long)
- Grease for screws (5 g, 0.17 oz)
- Drift
- Combination wrench 22 mm
- 10 mm hex wrench
- Operator's manual