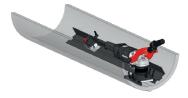

## BM-30 WM WELD MILLING MACHINE

The BM-30 WM is an easy to use, portable, heavy duty machine designed specifically for the removal of excess weld seams up to 11 mm high and 30 mm wide.

It is capable of milling a weld seam down to a level and continuous surface with the rest of the parent metal in preparation for painting, coating or any other further processing.

The BM-30 WM has a powerful motor with electronic speed control between 1800-5850 rpm to facilitate optimizing cutting conditions.

The beveller is fitted with a rotary face milling head that ensures smooth operation and exceptional efficiency without creating any heat affected zones or distortion of the workpiece.

BM-30 WM is equipped with a guide rail with a magnetic clamping system to maintain a constant position of the machine against the workpiece.

### Standard shipping set:

- Milling machine with rotary head incl. 5 cutting inserts
- Plastic box
- Magnetic guiding rail (500 mm long)
- Grease for screws (5 g, 0.17 oz)
- Drift
- Combination wrench 22 mm
- 10 mm hex wrench
- Operator's manual