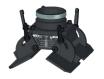

Attachment for removal of welded joints from longitudinal cylindrical surfaces (min. ID 350 mm) with tilt angle adjustment up to 15 degrees. PRW-0761-12-00-00-0