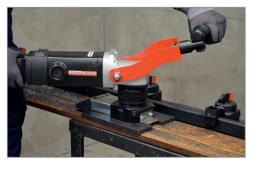

## BM-30 WM WELD MILLING MACHINE

The BM-30 WM is an easy to use, portable, heavy duty machine designed specifically for the removal of excess weld seams up to 11 mm high and 30 mm wide.

It is capable of milling a weld seam down to a level and continuous surface with the rest of the parent metal in preparation for painting, coating or any other further processing.

The BM-30 WM has a powerful motor with electronic speed control between 1800-5850 rpm to facilitate optimizing cutting conditions.

The beveller is fitted with a rotary face milling head that ensures smooth operation and exceptional efficiency without creating any heat affected zones or distortion of the workpiece.

BM-30 WM is equipped with a guide rail with a magnetic clamping system to maintain a constant position of the machine against the workpiece.