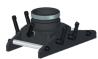

#### **Accessories:**

- GLW-000056 Milling head
- PLY-000756 Cutting insert (sold 10 pcs/box)
- PRW-0761-99-00-00-0 Magnetic guiding rail (500 mm long)

Attachment for removal of welded joints from longitudinal and circumferential surfaces (min. OD 200 mm, min. ID 400 mm) with angle adjustment from -10 to +30 degrees tanged to the cylindrical surface. PRW-0761-11-00-00-0