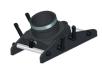

Attachment for removal of welded joints from longitudinal cylindrical surfaces (min. ID 350 mm) with tilt angle adjustment up to 15 degrees. PRW-0761-12-00-00-0