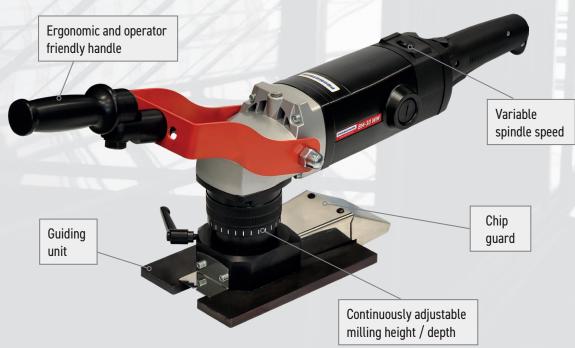

## BM-30 WM WELD MILLING MACHINE

The BM-30 WM is an easy to use, portable, heavy duty machine designed specifically for the removal of excess weld seams up to 11 mm high and 30 mm wide.

It is capable of milling a weld seam down to a level and continuous surface with the rest of the parent metal in preparation for painting, coating or any other further processing.

The BM-30 WM has a powerful motor with electronic speed control between 1800-5850 rpm to facilitate optimizing cutting conditions.

The beveller is fitted with a rotary face milling head that ensures smooth operation and exceptional efficiency without creating any heat affected zones or distortion of the workpiece.

BM-30 WM is equipped with a guide rail with a magnetic clamping system to maintain a constant position of the machine against the workpiece.

#### Features and benefits:

- · Comfort and ergonomics of work
- Powerful electric motor
- · Removal of excess weld up to 11 mm high and 30 mm wide
- Possibility of undercutting to a depth of up to 1.5 mm
- · Continuous milling height adjustment
- Milling head is equipped with 5 pcs of 2-sided indexable cutting inserts
- Electronic speed control between 1800-5850 rpm
- Overload protection