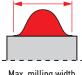

Max. milling height 11 mm

Max. milling width 30 mm

Max. milling depth -1.5 mm

| BM-30 WM TECHNICAL SPECIFICATION |                        |
|----------------------------------|------------------------|
| Voltage                          | 1~ 220-240 V, 50-60 Hz |
| Power                            | 2200 W                 |
| Spindle speed (without load)     | 1800-5850 rpm          |
| Max. milling width               | 30 mm                  |
| Max. milling height              | 11 mm                  |
| Max. milling depth               | -1.5 mm                |
| Weight                           | 12,5 kg (27 lb)        |
| Product Code                     | FRE-0761-10-20-00-0    |