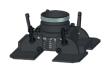

#### **Accessories:**

- GLW-000056 Milling head
- PLY-000756 Cutting insert (sold 10 pcs/box)
- PRW-0761-99-00-00-0 Magnetic guiding rail (500 mm long)

Attachment for removal of welded joints from longitudinal and circumferential surfaces (min. OD 200 mm, min. ID 400 mm) with angle adjustment from -10 to +30 degrees tanged to the cylindrical surface. PRW-0761-11-00-00-0