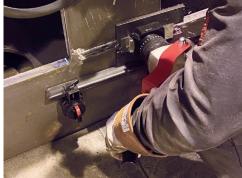

BM-30 WM is equipped with a guide rail with a magnetic clamping system to maintain a constant position of the machine against the workpiece.

Attachment for removal of welded joints from longitudinal cylindrical surfaces (min. ID 350 mm) with tilt angle adjustment up to 15 degrees. PRW-0761-12-00-00-0