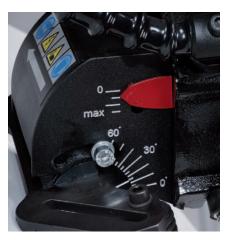

## Most important features include:

- new single milling head equipped with 10 square inserts, that makes machining process far more efficient with little operator's effort
- fast and easy exchange of inserts with no need for special adjustment
- extended working range from 0 to 60 degrees with continuous angle adjustment
- · easy setting of bevel angle and bevel width
- vibration insulation protects both the operator and electronics against vibration
- one universal guide plate for beveling both plates and pipes

Max. bevel width 21 mm

Bevel angles 0-60°

Top beveling

Facing off

Pipe beveling OD 150-300 mm OD 260-600 mm (option)

| BM-21 TECHNICAL SPECIFICATION    |                                                      |
|----------------------------------|------------------------------------------------------|
| Voltage                          | 1~ 220-240 V, 50-60 Hz<br>1~ 110-120 V, 50-60 Hz     |
| Power                            | 1600 W (for 50 Hz)<br>1800 W (for 60 Hz)             |
| Spindle speed                    | 2780-3340 rpm (at 230 V)<br>2740-3290 rpm (at 115 V) |
| Tooling                          | integrated milling head with 10 square TCT inserts   |
| Bevel angle                      | 0-60° with continuous angle adjustment               |
| Max bevel width                  | 21 mm (13/16)                                        |
| Weight                           | 23 kg (51 lbs)                                       |
| Product Code 220-240 V, 50-60 Hz | UKS-0461-10-20-00-0                                  |
| Product Code 110-120 V, 50-60 Hz | UKS-0461-10-10-00-0                                  |

Plate facing-off Plate beveling Pipe beveling

Continuous angle adjustment from 0 to 60 degrees.

37% reduced vibration

BM-21 contains anti-vibration system including special shaped gripping construction with 4 dampers, enabling more comfortable operation, minimizing unwanted vibrations.