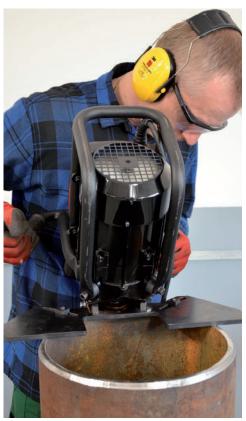

According to manufacturer's research the new anti-vibration system reduces vibration perceptibility by 37%.

Standard universal guide plate for beveling both plates and pipes Ø 150-300mm (6-12")

Mono block milling head, with 10 indexable inserts fixed with screws. Product code: GLW-0461-03-00-00-0

Cutting Insert (1 piece), sold 10 pcs/box Product code: PLY-000282

Cutting Insert HD (1 piece), sold 10 pcs/box Product code: PLY-000591

Optional guide for pipes Ø 260-600mm (10-24") Product code: PRW-0461-22-00-00-0