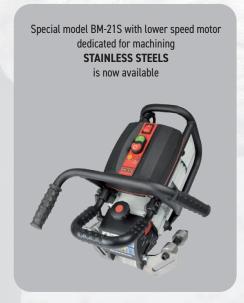

Max. bevel width 21 mm

Bevel angles 0-60°

Top beveling

Facing off

Pipe beveling OD 150-300 mm OD 260-600 mm (option)

| BM-21 TECHNICAL SPECIFICATION    |                                                      |
|----------------------------------|------------------------------------------------------|
| Voltage                          | 1~ 220-240 V, 50-60 Hz<br>1~ 110-120 V, 50-60 Hz     |
| Power                            | 1600 W (for 50 Hz)<br>1800 W (for 60 Hz)             |
| Spindle speed                    | 2780-3340 rpm (at 230 V)<br>2740-3290 rpm (at 115 V) |
| Tooling                          | integrated milling head with 10 square TCT inserts   |
| Bevel angle                      | 0-60° with continuous angle adjustment               |
| Max bevel width                  | 21 mm (13/16)                                        |
| Weight                           | 23 kg (51 lbs)                                       |
| Product Code 220-240 V, 50-60 Hz | UKS-0461-10-20-00-0                                  |
| Product Code 110-120 V, 50-60 Hz | UKS-0461-10-10-00-0                                  |

Plate facing-off Plate beveling Pipe beveling

Continuous angle adjustment from 0 to 60 degrees.

37% reduced vibration

BM-21 contains anti-vibration system including special shaped gripping construction with 4 dampers, enabling more comfortable operation, minimizing unwanted vibrations.