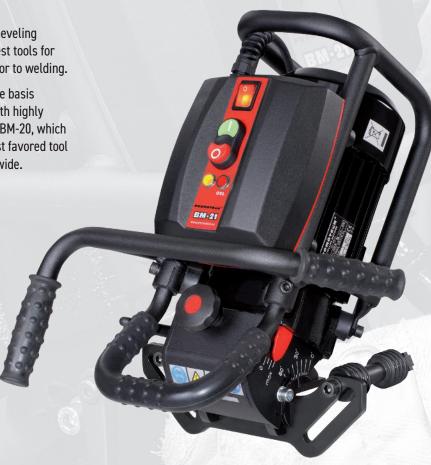

## BM-21 INDUSTRIAL PLATE & PIPE BEVELLER

This new generation portable beveling machine BM-21 is one of the best tools for machining plates and pipes prior to welding.

It is a beveller developed on the basis of many years of experience with highly successful predecessor model BM-20, which for many years was on the most favored tool list for many customers worldwide.

## Most important features include:

- new single milling head equipped with 10 square inserts, that makes machining process far more efficient with little operator's effort
- fast and easy exchange of inserts with no need for special adjustment
- extended working range from 0 to 60 degrees with continuous angle adjustment
- · easy setting of bevel angle and bevel width
- vibration insulation protects both the operator and electronics against vibration
- one universal guide plate for beveling both plates and pipes