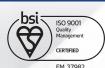

## BM-21 INDUSTRIAL PLATE & PIPE BEVELLER

This new generation portable beveling machine BM-21 is one of the best tools for machining plates and pipes prior to welding.

It is a beveller developed on the basis of many years of experience with highly successful predecessor model BM-20, which for many years was on the most favored tool list for many customers worldwide.

## Most important features include:

- new single milling head equipped with 10 square inserts, that makes machining process far more efficient with little operator's effort
- fast and easy exchange of inserts with no need for special adjustment
- extended working range from 0 to 60 degrees with continuous angle adjustment
- · easy setting of bevel angle and bevel width
- vibration insulation protects both the operator and electronics against vibration
- one universal guide plate for beveling both plates and pipes