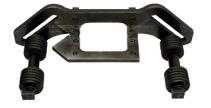

Plate facing-off Plate beveling Pipe beveling

Continuous angle adjustment from 0 to 60 degrees.

37% reduced vibration

BM-21 contains anti-vibration system including special shaped gripping construction with 4 dampers, enabling more comfortable operation, minimizing unwanted vibrations.

According to manufacturer's research the new anti-vibration system reduces vibration perceptibility by 37%.

Standard universal guide plate for beveling both plates and pipes Ø 150-300mm (6-12")

Mono block milling head, with 10 indexable inserts fixed with screws. Product code: GLW-0461-03-00-00-0