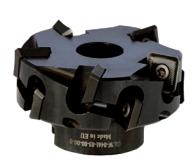

## Most important features include:

- new single milling head equipped with 10 square inserts, that makes machining process far more efficient with little operator's effort
- fast and easy exchange of inserts with no need for special adjustment
- extended working range from 0 to 60 degrees with continuous angle adjustment
- · easy setting of bevel angle and bevel width
- vibration insulation protects both the operator and electronics against vibration
- one universal guide plate for beveling both plates and pipes

According to manufacturer's research the new anti-vibration system reduces vibration perceptibility by 37%.

Standard universal guide plate for beveling both plates and pipes Ø 150-300mm (6-12")

Mono block milling head, with 10 indexable inserts fixed with screws. Product code: GLW-0461-03-00-00-0