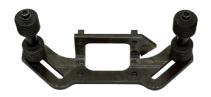

According to manufacturer's research the new anti-vibration system reduces vibration perceptibility by 37%.

Standard universal guide plate for beveling both plates and pipes Ø 150-300mm (6-12")

Mono block milling head, with 10 indexable inserts fixed with screws. Product code: GLW-0461-03-00-00-0