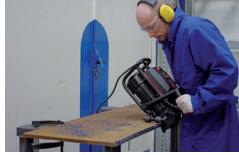

## BM-21 INDUSTRIAL PLATE & PIPE BEVELLER

This new generation portable beveling machine BM-21 is one of the best tools for machining plates and pipes prior to welding.

It is a beveller developed on the basis of many years of experience with highly successful predecessor model BM-20, which for many years was on the most favored tool list for many customers worldwide.

## Most important features include:

- new single milling head equipped with 10 square inserts, that makes machining process far more efficient with little operator's effort
- fast and easy exchange of inserts with no need for special adjustment
- extended working range from 0 to 60 degrees with continuous angle adjustment
- · easy setting of bevel angle and bevel width
- vibration insulation protects both the operator and electronics against vibration
- one universal guide plate for beveling both plates and pipes

Max. bevel width 21 mm

Bevel angles 0-60°

Top beveling

Facing off

Pipe beveling OD 150-300 mm OD 260-600 mm (option)

| BM-21 TECHNICAL SPECIFICATION    |                                                      |
|----------------------------------|------------------------------------------------------|
| Voltage                          | 1~ 220-240 V, 50-60 Hz<br>1~ 110-120 V, 50-60 Hz     |
| Power                            | 1600 W (for 50 Hz)<br>1800 W (for 60 Hz)             |
| Spindle speed                    | 2780-3340 rpm (at 230 V)<br>2740-3290 rpm (at 115 V) |
| Tooling                          | integrated milling head with 10 square TCT inserts   |
| Bevel angle                      | 0-60° with continuous angle adjustment               |
| Max bevel width                  | 21 mm (13/16)                                        |
| Weight                           | 23 kg (51 lbs)                                       |
| Product Code 220-240 V, 50-60 Hz | UKS-0461-10-20-00-0                                  |
| Product Code 110-120 V, 50-60 Hz | UKS-0461-10-10-00-0                                  |